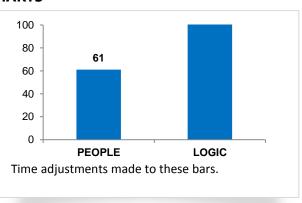

## Minutes to do the test:

28

Because it took lesss than 29 minutes, the overall results were increased by 10%.

### **IC ABILITY CHARTS**

PEOPLE and LOGIC Percentage with time adjustments: