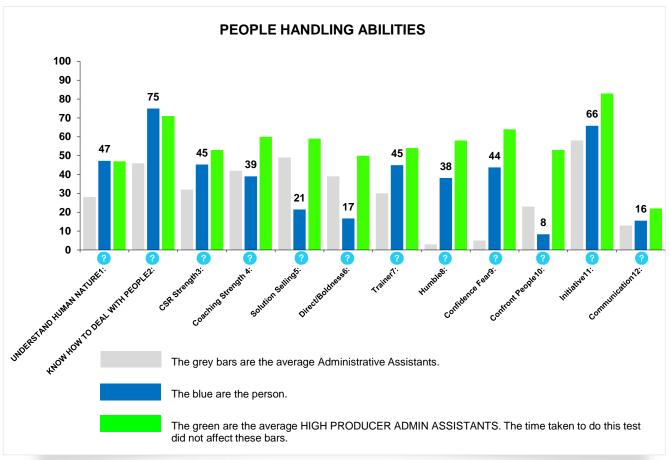

# **IC ABILITY People Traits and Descriptions**

| PEOPLE PERSON/LOGICAL PERSON BALANCE:                                                                                                                                                                                                                                                                                                                                                                                                                                                                                                                                                                                                                                                                                                                                                                                                                                                                                                                                                                                                                                                                                                                                                                                                                                                                                                                                                                                                                                                                                                                                                                                                                                                                                                                                                                                                                                                                                                                                                                                                                                                                                         |   |
|-------------------------------------------------------------------------------------------------------------------------------------------------------------------------------------------------------------------------------------------------------------------------------------------------------------------------------------------------------------------------------------------------------------------------------------------------------------------------------------------------------------------------------------------------------------------------------------------------------------------------------------------------------------------------------------------------------------------------------------------------------------------------------------------------------------------------------------------------------------------------------------------------------------------------------------------------------------------------------------------------------------------------------------------------------------------------------------------------------------------------------------------------------------------------------------------------------------------------------------------------------------------------------------------------------------------------------------------------------------------------------------------------------------------------------------------------------------------------------------------------------------------------------------------------------------------------------------------------------------------------------------------------------------------------------------------------------------------------------------------------------------------------------------------------------------------------------------------------------------------------------------------------------------------------------------------------------------------------------------------------------------------------------------------------------------------------------------------------------------------------------|---|
| This person is better at analytical problem solving than dealing with people.                                                                                                                                                                                                                                                                                                                                                                                                                                                                                                                                                                                                                                                                                                                                                                                                                                                                                                                                                                                                                                                                                                                                                                                                                                                                                                                                                                                                                                                                                                                                                                                                                                                                                                                                                                                                                                                                                                                                                                                                                                                 |   |
| UNDERSTANDING HUMAN NATURE:                                                                                                                                                                                                                                                                                                                                                                                                                                                                                                                                                                                                                                                                                                                                                                                                                                                                                                                                                                                                                                                                                                                                                                                                                                                                                                                                                                                                                                                                                                                                                                                                                                                                                                                                                                                                                                                                                                                                                                                                                                                                                                   | ? |
| Understanding how people will behave, or are, in given situations is borderline.                                                                                                                                                                                                                                                                                                                                                                                                                                                                                                                                                                                                                                                                                                                                                                                                                                                                                                                                                                                                                                                                                                                                                                                                                                                                                                                                                                                                                                                                                                                                                                                                                                                                                                                                                                                                                                                                                                                                                                                                                                              |   |
| KNOWING HOW TO DEAL WITH PEOPLE:                                                                                                                                                                                                                                                                                                                                                                                                                                                                                                                                                                                                                                                                                                                                                                                                                                                                                                                                                                                                                                                                                                                                                                                                                                                                                                                                                                                                                                                                                                                                                                                                                                                                                                                                                                                                                                                                                                                                                                                                                                                                                              | ? |
| Knowing how to deal with people in given situations is excellent.                                                                                                                                                                                                                                                                                                                                                                                                                                                                                                                                                                                                                                                                                                                                                                                                                                                                                                                                                                                                                                                                                                                                                                                                                                                                                                                                                                                                                                                                                                                                                                                                                                                                                                                                                                                                                                                                                                                                                                                                                                                             |   |
| CSR (CUSTOMER SERVICE REPRESENTATIVE) STRENGTH:                                                                                                                                                                                                                                                                                                                                                                                                                                                                                                                                                                                                                                                                                                                                                                                                                                                                                                                                                                                                                                                                                                                                                                                                                                                                                                                                                                                                                                                                                                                                                                                                                                                                                                                                                                                                                                                                                                                                                                                                                                                                               | ? |
| A poor savvy of being CSR humble and CSR listening but borderline CSR communication.                                                                                                                                                                                                                                                                                                                                                                                                                                                                                                                                                                                                                                                                                                                                                                                                                                                                                                                                                                                                                                                                                                                                                                                                                                                                                                                                                                                                                                                                                                                                                                                                                                                                                                                                                                                                                                                                                                                                                                                                                                          |   |
| COACHING STRENGTH:                                                                                                                                                                                                                                                                                                                                                                                                                                                                                                                                                                                                                                                                                                                                                                                                                                                                                                                                                                                                                                                                                                                                                                                                                                                                                                                                                                                                                                                                                                                                                                                                                                                                                                                                                                                                                                                                                                                                                                                                                                                                                                            | 3 |
| An OK savvy of a realistic approach but borderline coaching motivation and poor coach listening.                                                                                                                                                                                                                                                                                                                                                                                                                                                                                                                                                                                                                                                                                                                                                                                                                                                                                                                                                                                                                                                                                                                                                                                                                                                                                                                                                                                                                                                                                                                                                                                                                                                                                                                                                                                                                                                                                                                                                                                                                              |   |
| SUB COACHING-A realistic approach.                                                                                                                                                                                                                                                                                                                                                                                                                                                                                                                                                                                                                                                                                                                                                                                                                                                                                                                                                                                                                                                                                                                                                                                                                                                                                                                                                                                                                                                                                                                                                                                                                                                                                                                                                                                                                                                                                                                                                                                                                                                                                            |   |
| A borderline understanding of interactive coaching and poor reading people signs.                                                                                                                                                                                                                                                                                                                                                                                                                                                                                                                                                                                                                                                                                                                                                                                                                                                                                                                                                                                                                                                                                                                                                                                                                                                                                                                                                                                                                                                                                                                                                                                                                                                                                                                                                                                                                                                                                                                                                                                                                                             |   |
| SOLUTION SELLING:                                                                                                                                                                                                                                                                                                                                                                                                                                                                                                                                                                                                                                                                                                                                                                                                                                                                                                                                                                                                                                                                                                                                                                                                                                                                                                                                                                                                                                                                                                                                                                                                                                                                                                                                                                                                                                                                                                                                                                                                                                                                                                             | ? |
| A borderline understanding of speaking up but good questioning and very poor sol. sell. listening.                                                                                                                                                                                                                                                                                                                                                                                                                                                                                                                                                                                                                                                                                                                                                                                                                                                                                                                                                                                                                                                                                                                                                                                                                                                                                                                                                                                                                                                                                                                                                                                                                                                                                                                                                                                                                                                                                                                                                                                                                            |   |
| DIRECT/BOLDNESS:                                                                                                                                                                                                                                                                                                                                                                                                                                                                                                                                                                                                                                                                                                                                                                                                                                                                                                                                                                                                                                                                                                                                                                                                                                                                                                                                                                                                                                                                                                                                                                                                                                                                                                                                                                                                                                                                                                                                                                                                                                                                                                              | ? |
| A very poor understanding of not being nice about confronting people and confronting reality.                                                                                                                                                                                                                                                                                                                                                                                                                                                                                                                                                                                                                                                                                                                                                                                                                                                                                                                                                                                                                                                                                                                                                                                                                                                                                                                                                                                                                                                                                                                                                                                                                                                                                                                                                                                                                                                                                                                                                                                                                                 |   |
| TRAINER:                                                                                                                                                                                                                                                                                                                                                                                                                                                                                                                                                                                                                                                                                                                                                                                                                                                                                                                                                                                                                                                                                                                                                                                                                                                                                                                                                                                                                                                                                                                                                                                                                                                                                                                                                                                                                                                                                                                                                                                                                                                                                                                      | ? |
| An excellent understanding of the value of interactive training but very poor observing comprehension.                                                                                                                                                                                                                                                                                                                                                                                                                                                                                                                                                                                                                                                                                                                                                                                                                                                                                                                                                                                                                                                                                                                                                                                                                                                                                                                                                                                                                                                                                                                                                                                                                                                                                                                                                                                                                                                                                                                                                                                                                        |   |
| HUMBLE:                                                                                                                                                                                                                                                                                                                                                                                                                                                                                                                                                                                                                                                                                                                                                                                                                                                                                                                                                                                                                                                                                                                                                                                                                                                                                                                                                                                                                                                                                                                                                                                                                                                                                                                                                                                                                                                                                                                                                                                                                                                                                                                       | ? |
| This person is showing some signs of being arrogant or over blown ideas about self.  CONFIDENCE FEAR:                                                                                                                                                                                                                                                                                                                                                                                                                                                                                                                                                                                                                                                                                                                                                                                                                                                                                                                                                                                                                                                                                                                                                                                                                                                                                                                                                                                                                                                                                                                                                                                                                                                                                                                                                                                                                                                                                                                                                                                                                         | ? |
| This person has a poor understanding how fear can affect personal confidence.                                                                                                                                                                                                                                                                                                                                                                                                                                                                                                                                                                                                                                                                                                                                                                                                                                                                                                                                                                                                                                                                                                                                                                                                                                                                                                                                                                                                                                                                                                                                                                                                                                                                                                                                                                                                                                                                                                                                                                                                                                                 |   |
| CONFRONT PEOPLE:                                                                                                                                                                                                                                                                                                                                                                                                                                                                                                                                                                                                                                                                                                                                                                                                                                                                                                                                                                                                                                                                                                                                                                                                                                                                                                                                                                                                                                                                                                                                                                                                                                                                                                                                                                                                                                                                                                                                                                                                                                                                                                              | ? |
| This person has a very poor understanding of the need to confront people at times.                                                                                                                                                                                                                                                                                                                                                                                                                                                                                                                                                                                                                                                                                                                                                                                                                                                                                                                                                                                                                                                                                                                                                                                                                                                                                                                                                                                                                                                                                                                                                                                                                                                                                                                                                                                                                                                                                                                                                                                                                                            |   |
| INITIATIVE:                                                                                                                                                                                                                                                                                                                                                                                                                                                                                                                                                                                                                                                                                                                                                                                                                                                                                                                                                                                                                                                                                                                                                                                                                                                                                                                                                                                                                                                                                                                                                                                                                                                                                                                                                                                                                                                                                                                                                                                                                                                                                                                   | ? |
| This person believes in using initiative.                                                                                                                                                                                                                                                                                                                                                                                                                                                                                                                                                                                                                                                                                                                                                                                                                                                                                                                                                                                                                                                                                                                                                                                                                                                                                                                                                                                                                                                                                                                                                                                                                                                                                                                                                                                                                                                                                                                                                                                                                                                                                     |   |
| COMMUNICATION:                                                                                                                                                                                                                                                                                                                                                                                                                                                                                                                                                                                                                                                                                                                                                                                                                                                                                                                                                                                                                                                                                                                                                                                                                                                                                                                                                                                                                                                                                                                                                                                                                                                                                                                                                                                                                                                                                                                                                                                                                                                                                                                | ? |
| This person has a poor idea of what it takes to efficiently get an idea over to another.                                                                                                                                                                                                                                                                                                                                                                                                                                                                                                                                                                                                                                                                                                                                                                                                                                                                                                                                                                                                                                                                                                                                                                                                                                                                                                                                                                                                                                                                                                                                                                                                                                                                                                                                                                                                                                                                                                                                                                                                                                      |   |
| IC ABILITY Logic Traits and Descriptions                                                                                                                                                                                                                                                                                                                                                                                                                                                                                                                                                                                                                                                                                                                                                                                                                                                                                                                                                                                                                                                                                                                                                                                                                                                                                                                                                                                                                                                                                                                                                                                                                                                                                                                                                                                                                                                                                                                                                                                                                                                                                      |   |
| DISCERNMENT:                                                                                                                                                                                                                                                                                                                                                                                                                                                                                                                                                                                                                                                                                                                                                                                                                                                                                                                                                                                                                                                                                                                                                                                                                                                                                                                                                                                                                                                                                                                                                                                                                                                                                                                                                                                                                                                                                                                                                                                                                                                                                                                  | ? |
| This person is excellent at seeing the subtle differences between one thing and a similar group of things.                                                                                                                                                                                                                                                                                                                                                                                                                                                                                                                                                                                                                                                                                                                                                                                                                                                                                                                                                                                                                                                                                                                                                                                                                                                                                                                                                                                                                                                                                                                                                                                                                                                                                                                                                                                                                                                                                                                                                                                                                    |   |
| DRAW CONCLUSIONS (Only 2 questions to this trait.):                                                                                                                                                                                                                                                                                                                                                                                                                                                                                                                                                                                                                                                                                                                                                                                                                                                                                                                                                                                                                                                                                                                                                                                                                                                                                                                                                                                                                                                                                                                                                                                                                                                                                                                                                                                                                                                                                                                                                                                                                                                                           | ? |
| This person is Excellent at being able to deduct one piece of information from another group of information.                                                                                                                                                                                                                                                                                                                                                                                                                                                                                                                                                                                                                                                                                                                                                                                                                                                                                                                                                                                                                                                                                                                                                                                                                                                                                                                                                                                                                                                                                                                                                                                                                                                                                                                                                                                                                                                                                                                                                                                                                  |   |
| UNUSUAL LOGIC:                                                                                                                                                                                                                                                                                                                                                                                                                                                                                                                                                                                                                                                                                                                                                                                                                                                                                                                                                                                                                                                                                                                                                                                                                                                                                                                                                                                                                                                                                                                                                                                                                                                                                                                                                                                                                                                                                                                                                                                                                                                                                                                | ? |
| This person has an excellent ability to step outside the box and see simple solutions to logic problems.                                                                                                                                                                                                                                                                                                                                                                                                                                                                                                                                                                                                                                                                                                                                                                                                                                                                                                                                                                                                                                                                                                                                                                                                                                                                                                                                                                                                                                                                                                                                                                                                                                                                                                                                                                                                                                                                                                                                                                                                                      |   |
| MECHANICAL PROBLEMS:                                                                                                                                                                                                                                                                                                                                                                                                                                                                                                                                                                                                                                                                                                                                                                                                                                                                                                                                                                                                                                                                                                                                                                                                                                                                                                                                                                                                                                                                                                                                                                                                                                                                                                                                                                                                                                                                                                                                                                                                                                                                                                          | ? |
| This was a first and the first ship to a linear ship to the first |   |