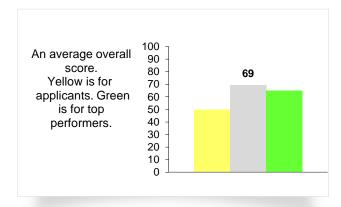

#### **TESTING PROFILE:**

These types should do particularly well on the Discernment trait, overall Logic, Initiative and Confidence and Humble traits. Overall score should be around the mid 50s.

Honesty: 100
Attitude: 0