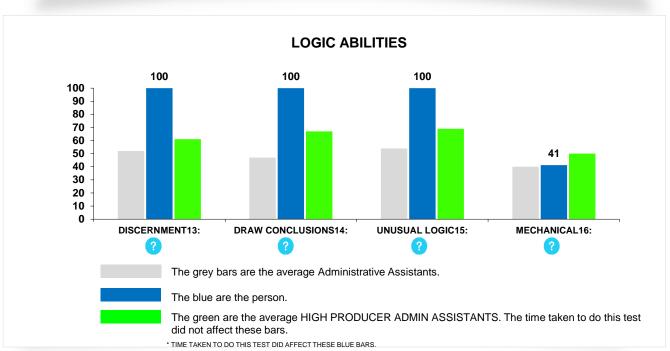

# **IC ABILITY People Traits and Descriptions**

| PEOPLE PERSON/LOGICAL PERSON BALANCE:                                                                                                                                                                                                                                                                                                                                                                                                                                                                                                                                                                                                                                                                                                                                                                                                                                                                                                                                                                                                                                                                                                                                                                                                                                                                                                                                                                                                                                                                                                                                                                                                                                                                                                                                                                                                                                                                                                                                                                                                                                                                                         |   |
|-------------------------------------------------------------------------------------------------------------------------------------------------------------------------------------------------------------------------------------------------------------------------------------------------------------------------------------------------------------------------------------------------------------------------------------------------------------------------------------------------------------------------------------------------------------------------------------------------------------------------------------------------------------------------------------------------------------------------------------------------------------------------------------------------------------------------------------------------------------------------------------------------------------------------------------------------------------------------------------------------------------------------------------------------------------------------------------------------------------------------------------------------------------------------------------------------------------------------------------------------------------------------------------------------------------------------------------------------------------------------------------------------------------------------------------------------------------------------------------------------------------------------------------------------------------------------------------------------------------------------------------------------------------------------------------------------------------------------------------------------------------------------------------------------------------------------------------------------------------------------------------------------------------------------------------------------------------------------------------------------------------------------------------------------------------------------------------------------------------------------------|---|
| This person is better at analytical problem solving than dealing with people.                                                                                                                                                                                                                                                                                                                                                                                                                                                                                                                                                                                                                                                                                                                                                                                                                                                                                                                                                                                                                                                                                                                                                                                                                                                                                                                                                                                                                                                                                                                                                                                                                                                                                                                                                                                                                                                                                                                                                                                                                                                 |   |
| UNDERSTANDING HUMAN NATURE:                                                                                                                                                                                                                                                                                                                                                                                                                                                                                                                                                                                                                                                                                                                                                                                                                                                                                                                                                                                                                                                                                                                                                                                                                                                                                                                                                                                                                                                                                                                                                                                                                                                                                                                                                                                                                                                                                                                                                                                                                                                                                                   | ? |
| Understanding how people will behave, or are, in given situations is borderline.                                                                                                                                                                                                                                                                                                                                                                                                                                                                                                                                                                                                                                                                                                                                                                                                                                                                                                                                                                                                                                                                                                                                                                                                                                                                                                                                                                                                                                                                                                                                                                                                                                                                                                                                                                                                                                                                                                                                                                                                                                              |   |
| KNOWING HOW TO DEAL WITH PEOPLE:                                                                                                                                                                                                                                                                                                                                                                                                                                                                                                                                                                                                                                                                                                                                                                                                                                                                                                                                                                                                                                                                                                                                                                                                                                                                                                                                                                                                                                                                                                                                                                                                                                                                                                                                                                                                                                                                                                                                                                                                                                                                                              | ? |
| Knowing how to deal with people in given situations is excellent.                                                                                                                                                                                                                                                                                                                                                                                                                                                                                                                                                                                                                                                                                                                                                                                                                                                                                                                                                                                                                                                                                                                                                                                                                                                                                                                                                                                                                                                                                                                                                                                                                                                                                                                                                                                                                                                                                                                                                                                                                                                             |   |
| CSR (CUSTOMER SERVICE REPRESENTATIVE) STRENGTH:                                                                                                                                                                                                                                                                                                                                                                                                                                                                                                                                                                                                                                                                                                                                                                                                                                                                                                                                                                                                                                                                                                                                                                                                                                                                                                                                                                                                                                                                                                                                                                                                                                                                                                                                                                                                                                                                                                                                                                                                                                                                               | ? |
| A poor savvy of being CSR humble and CSR listening but borderline CSR communication.                                                                                                                                                                                                                                                                                                                                                                                                                                                                                                                                                                                                                                                                                                                                                                                                                                                                                                                                                                                                                                                                                                                                                                                                                                                                                                                                                                                                                                                                                                                                                                                                                                                                                                                                                                                                                                                                                                                                                                                                                                          |   |
| COACHING STRENGTH:                                                                                                                                                                                                                                                                                                                                                                                                                                                                                                                                                                                                                                                                                                                                                                                                                                                                                                                                                                                                                                                                                                                                                                                                                                                                                                                                                                                                                                                                                                                                                                                                                                                                                                                                                                                                                                                                                                                                                                                                                                                                                                            | 3 |
| An OK savvy of a realistic approach but borderline coaching motivation and poor coach listening.                                                                                                                                                                                                                                                                                                                                                                                                                                                                                                                                                                                                                                                                                                                                                                                                                                                                                                                                                                                                                                                                                                                                                                                                                                                                                                                                                                                                                                                                                                                                                                                                                                                                                                                                                                                                                                                                                                                                                                                                                              |   |
| SUB COACHING-A realistic approach.                                                                                                                                                                                                                                                                                                                                                                                                                                                                                                                                                                                                                                                                                                                                                                                                                                                                                                                                                                                                                                                                                                                                                                                                                                                                                                                                                                                                                                                                                                                                                                                                                                                                                                                                                                                                                                                                                                                                                                                                                                                                                            |   |
| A borderline understanding of interactive coaching and poor reading people signs.                                                                                                                                                                                                                                                                                                                                                                                                                                                                                                                                                                                                                                                                                                                                                                                                                                                                                                                                                                                                                                                                                                                                                                                                                                                                                                                                                                                                                                                                                                                                                                                                                                                                                                                                                                                                                                                                                                                                                                                                                                             |   |
| SOLUTION SELLING:                                                                                                                                                                                                                                                                                                                                                                                                                                                                                                                                                                                                                                                                                                                                                                                                                                                                                                                                                                                                                                                                                                                                                                                                                                                                                                                                                                                                                                                                                                                                                                                                                                                                                                                                                                                                                                                                                                                                                                                                                                                                                                             | ? |
| A borderline understanding of speaking up but good questioning and very poor sol. sell. listening.                                                                                                                                                                                                                                                                                                                                                                                                                                                                                                                                                                                                                                                                                                                                                                                                                                                                                                                                                                                                                                                                                                                                                                                                                                                                                                                                                                                                                                                                                                                                                                                                                                                                                                                                                                                                                                                                                                                                                                                                                            |   |
| DIRECT/BOLDNESS:                                                                                                                                                                                                                                                                                                                                                                                                                                                                                                                                                                                                                                                                                                                                                                                                                                                                                                                                                                                                                                                                                                                                                                                                                                                                                                                                                                                                                                                                                                                                                                                                                                                                                                                                                                                                                                                                                                                                                                                                                                                                                                              | ? |
| A very poor understanding of not being nice about confronting people and confronting reality.                                                                                                                                                                                                                                                                                                                                                                                                                                                                                                                                                                                                                                                                                                                                                                                                                                                                                                                                                                                                                                                                                                                                                                                                                                                                                                                                                                                                                                                                                                                                                                                                                                                                                                                                                                                                                                                                                                                                                                                                                                 |   |
| TRAINER:                                                                                                                                                                                                                                                                                                                                                                                                                                                                                                                                                                                                                                                                                                                                                                                                                                                                                                                                                                                                                                                                                                                                                                                                                                                                                                                                                                                                                                                                                                                                                                                                                                                                                                                                                                                                                                                                                                                                                                                                                                                                                                                      | ? |
| An excellent understanding of the value of interactive training but very poor observing comprehension.                                                                                                                                                                                                                                                                                                                                                                                                                                                                                                                                                                                                                                                                                                                                                                                                                                                                                                                                                                                                                                                                                                                                                                                                                                                                                                                                                                                                                                                                                                                                                                                                                                                                                                                                                                                                                                                                                                                                                                                                                        |   |
| HUMBLE:                                                                                                                                                                                                                                                                                                                                                                                                                                                                                                                                                                                                                                                                                                                                                                                                                                                                                                                                                                                                                                                                                                                                                                                                                                                                                                                                                                                                                                                                                                                                                                                                                                                                                                                                                                                                                                                                                                                                                                                                                                                                                                                       | ? |
| This person is showing some signs of being arrogant or over blown ideas about self.  CONFIDENCE FEAR:                                                                                                                                                                                                                                                                                                                                                                                                                                                                                                                                                                                                                                                                                                                                                                                                                                                                                                                                                                                                                                                                                                                                                                                                                                                                                                                                                                                                                                                                                                                                                                                                                                                                                                                                                                                                                                                                                                                                                                                                                         | ? |
| This person has a poor understanding how fear can affect personal confidence.                                                                                                                                                                                                                                                                                                                                                                                                                                                                                                                                                                                                                                                                                                                                                                                                                                                                                                                                                                                                                                                                                                                                                                                                                                                                                                                                                                                                                                                                                                                                                                                                                                                                                                                                                                                                                                                                                                                                                                                                                                                 |   |
| CONFRONT PEOPLE:                                                                                                                                                                                                                                                                                                                                                                                                                                                                                                                                                                                                                                                                                                                                                                                                                                                                                                                                                                                                                                                                                                                                                                                                                                                                                                                                                                                                                                                                                                                                                                                                                                                                                                                                                                                                                                                                                                                                                                                                                                                                                                              | ? |
| This person has a very poor understanding of the need to confront people at times.                                                                                                                                                                                                                                                                                                                                                                                                                                                                                                                                                                                                                                                                                                                                                                                                                                                                                                                                                                                                                                                                                                                                                                                                                                                                                                                                                                                                                                                                                                                                                                                                                                                                                                                                                                                                                                                                                                                                                                                                                                            |   |
| INITIATIVE:                                                                                                                                                                                                                                                                                                                                                                                                                                                                                                                                                                                                                                                                                                                                                                                                                                                                                                                                                                                                                                                                                                                                                                                                                                                                                                                                                                                                                                                                                                                                                                                                                                                                                                                                                                                                                                                                                                                                                                                                                                                                                                                   | ? |
| This person believes in using initiative.                                                                                                                                                                                                                                                                                                                                                                                                                                                                                                                                                                                                                                                                                                                                                                                                                                                                                                                                                                                                                                                                                                                                                                                                                                                                                                                                                                                                                                                                                                                                                                                                                                                                                                                                                                                                                                                                                                                                                                                                                                                                                     |   |
| COMMUNICATION:                                                                                                                                                                                                                                                                                                                                                                                                                                                                                                                                                                                                                                                                                                                                                                                                                                                                                                                                                                                                                                                                                                                                                                                                                                                                                                                                                                                                                                                                                                                                                                                                                                                                                                                                                                                                                                                                                                                                                                                                                                                                                                                | ? |
| This person has a poor idea of what it takes to efficiently get an idea over to another.                                                                                                                                                                                                                                                                                                                                                                                                                                                                                                                                                                                                                                                                                                                                                                                                                                                                                                                                                                                                                                                                                                                                                                                                                                                                                                                                                                                                                                                                                                                                                                                                                                                                                                                                                                                                                                                                                                                                                                                                                                      |   |
| IC ABILITY Logic Traits and Descriptions                                                                                                                                                                                                                                                                                                                                                                                                                                                                                                                                                                                                                                                                                                                                                                                                                                                                                                                                                                                                                                                                                                                                                                                                                                                                                                                                                                                                                                                                                                                                                                                                                                                                                                                                                                                                                                                                                                                                                                                                                                                                                      |   |
| DISCERNMENT:                                                                                                                                                                                                                                                                                                                                                                                                                                                                                                                                                                                                                                                                                                                                                                                                                                                                                                                                                                                                                                                                                                                                                                                                                                                                                                                                                                                                                                                                                                                                                                                                                                                                                                                                                                                                                                                                                                                                                                                                                                                                                                                  | ? |
| This person is excellent at seeing the subtle differences between one thing and a similar group of things.                                                                                                                                                                                                                                                                                                                                                                                                                                                                                                                                                                                                                                                                                                                                                                                                                                                                                                                                                                                                                                                                                                                                                                                                                                                                                                                                                                                                                                                                                                                                                                                                                                                                                                                                                                                                                                                                                                                                                                                                                    |   |
| DRAW CONCLUSIONS (Only 2 questions to this trait.):                                                                                                                                                                                                                                                                                                                                                                                                                                                                                                                                                                                                                                                                                                                                                                                                                                                                                                                                                                                                                                                                                                                                                                                                                                                                                                                                                                                                                                                                                                                                                                                                                                                                                                                                                                                                                                                                                                                                                                                                                                                                           | ? |
| This person is Excellent at being able to deduct one piece of information from another group of information.                                                                                                                                                                                                                                                                                                                                                                                                                                                                                                                                                                                                                                                                                                                                                                                                                                                                                                                                                                                                                                                                                                                                                                                                                                                                                                                                                                                                                                                                                                                                                                                                                                                                                                                                                                                                                                                                                                                                                                                                                  |   |
| UNUSUAL LOGIC:                                                                                                                                                                                                                                                                                                                                                                                                                                                                                                                                                                                                                                                                                                                                                                                                                                                                                                                                                                                                                                                                                                                                                                                                                                                                                                                                                                                                                                                                                                                                                                                                                                                                                                                                                                                                                                                                                                                                                                                                                                                                                                                | ? |
| This person has an excellent ability to step outside the box and see simple solutions to logic problems.                                                                                                                                                                                                                                                                                                                                                                                                                                                                                                                                                                                                                                                                                                                                                                                                                                                                                                                                                                                                                                                                                                                                                                                                                                                                                                                                                                                                                                                                                                                                                                                                                                                                                                                                                                                                                                                                                                                                                                                                                      |   |
| MECHANICAL PROBLEMS:                                                                                                                                                                                                                                                                                                                                                                                                                                                                                                                                                                                                                                                                                                                                                                                                                                                                                                                                                                                                                                                                                                                                                                                                                                                                                                                                                                                                                                                                                                                                                                                                                                                                                                                                                                                                                                                                                                                                                                                                                                                                                                          | ? |
| This was a first and the first ship to a linear ship to the first |   |

This person is poor at being able to solve mechanical problems accurately.