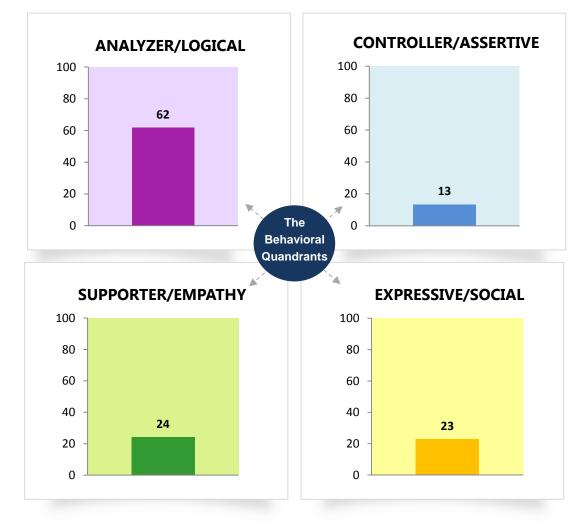

# **The Behavioral Quandrants**

The personality type is:

An Analyzer/Logical.

#### Benchmark:

A Chief Financial Officer should be an Analyzer/Logical leaning towards a Controller/Assertive, or a Controller/Assertive leaning towards an Expressive/Social.

The dominant quadrant is determined by the most diagonal difference.

#### Analyzer/Logical As It Relates To This Person

This person has Analyzer/Logical behavior. S/he will tend to be interested in being methodical, organized, thorough, exact and tend to pay attention to details. S/he has an unusually high creative trait for this quadrant. See page 87 and 90 of the Assessment Manual for a more expanded description. S/he has the traits for doing creative, methodical and detail type activities such as technical work.

## **Controller/Assertive As It Relates To This Person**

This person would rather organize and systemize for more efficient production than push for immediate results. This person would rather focus on being exact and paying attention to details. He or she would rather not lead or push others for results.

This person would rather do methodical and detail work than take on a leadership role.

## Expressive/Social As It Relates To This Person

This person will more interested in how things are orderly progressing than the overall result. He or she is interested in being methodical, organizing things, being thorough, being pleasing and serving others. He or she will fear making mistakes and to some degree confrontation.

This person may be able to do serving work such as customer service.

## Supporter/Empathy As It Relates To This Person

Supporting and showing compassion will be more important than pushing others for results. He or she wants the facts and figures regardless of how fashionable it is. Accuracy is more important than being fashionable.

This person has the traits for doing methodical and detail type work such as technical, admin or accounting.

THE ABOVE DESCRIPTIONS ARE PARTLY A SUMMARY OF HOW THE PERSON ANSWERED THE QUESTIONS AND PARTLY FROM THE TYPICAL BEHAVIOR FOR HIS OR HER QUADRANT. THESE DESCRIPTIONS ARE FAR MORE LIKELY TO DESCRIBE THE PERSON'S TRUE FEELINGS AND BELIEFS THAN HIS OR HER OUTWARD PRESENTATION, WORDS AND ACTIONS. NOTE: THESE QUADRANTS WERE FIRST NOTED 2,400 YEARS AGO AND ARE WIDELY USED TODAY. EACH QUADRANT HAS PROS AND CONS--MATCHING THE JOB TO THE RIGHT QUADRANT IS THE KEY.