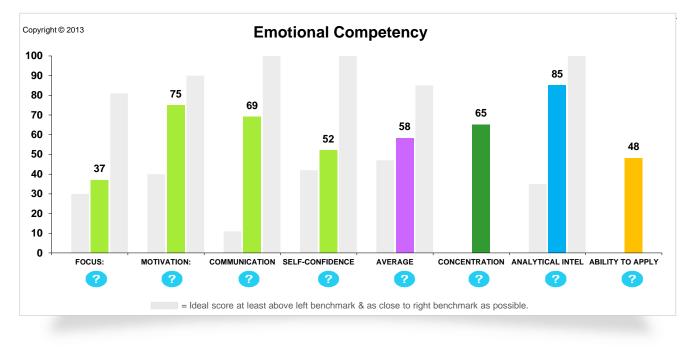

The more below the 30 average the better the attitude. The higher above the 30 average the worse the attitude.

The more above the 40 average the better the competence. Below the 40 average the worse competence. BECAUSE ASSESSMENT HONESTY IS LOW, THESE RESULTS COULD BE BETTER OR WORSE.