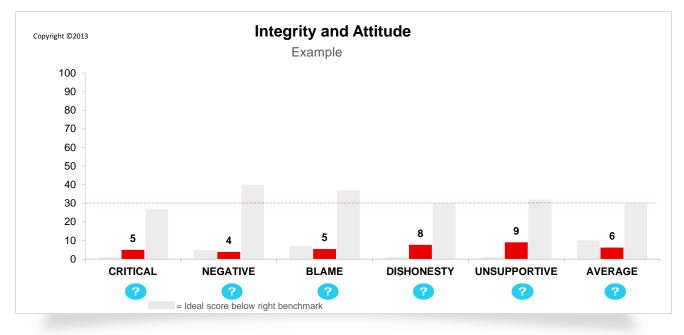

# **Integrity And Attitude**

| Critical  | This applicant has a balanced view of other's faults.                |
|-----------|----------------------------------------------------------------------|
| Negative  | This applicant has a mostly positive outlook on life.                |
| Blame     | This applicant tends to take responsibility for his or her mistakes. |
| Dishonest | This applicant is likely to be very honest.                          |
| Unsupport | This applicant will be very supportive of leadership.                |

**Average** This person's attitude is highly likely to be good.

THE TEXT DESCRIPTIONS BELOW ARE TEXT BOOK DESCRIPTIONS OF PEOPLE LIKE THIS

The more below the 30 average the better the attitude. The higher above the 30 average the worse the attitude.

The more above the 40 average the better the competence. Below the 40 average the worse competence. BECAUSE ASSESSMENT HONESTY IS LOW, THESE RESULTS COULD BE BETTER OR WORSE.