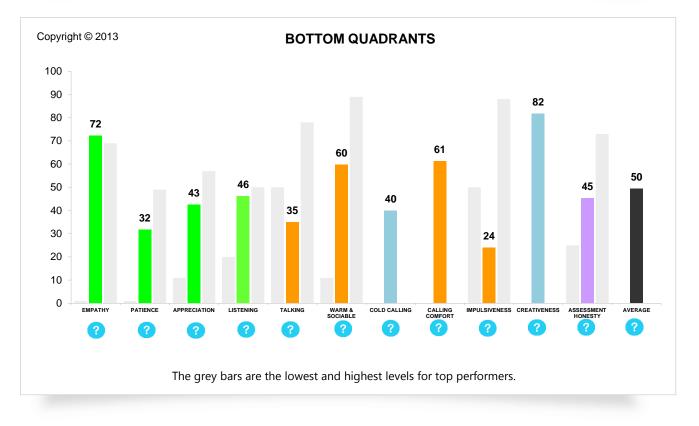

average the better the competence. Below the 40 average the worse competence. BECAUSE ASSESSMENT HONESTY IS LOW, THESE RESULTS COULD BE BETTER OR WORSE.

A person applying for a job will fill this assessment in differently than one securely in a job. IMPORTANT: Existing employees are marked differently than candidates. <u>CLICK HERE</u> for information on how results for existing employees differ from candidates.



Results for: **Example** 

Date: 10/2/2013

# **The Behavioral Quandrants**

The personality type is:

An Analyzer/Logical.

#### Benchmark:

A Chief Financial Officer should be an Analyzer/Logical leaning towards a Controller/Assertive, or a Controller/Assertive leaning towards an Expressive/Social.



The dominant quadrant is determined by the most diagonal difference.









# Overall Results for: Example

Date: 10/2/2013

CAUTION: The results of these assessments are designed as an aid or tool for interviewing. These results by themselves should not be used for pre-employment screening or other personnel decisions.

| Languange Mastery 🕜                                                        |
|----------------------------------------------------------------------------|
| The word test indicates an above average ability to read.                  |
| Consistency                                                                |
| This person must have read and answered the questions very thoroughly.     |
| Attitude 🕜                                                                 |
| From a very good (7.5) to an excellent (8) highest level attitude.