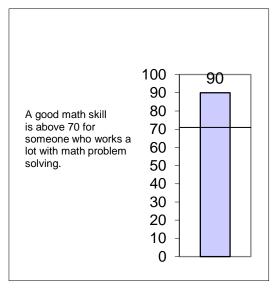

## **MATH SKILL CHART**

OVERALL MATH PERCENT WITH TIMING: 90

Minutes taken:

25

Copyright © 2008 by Kingsley J. Wimbush. All rights reserved.