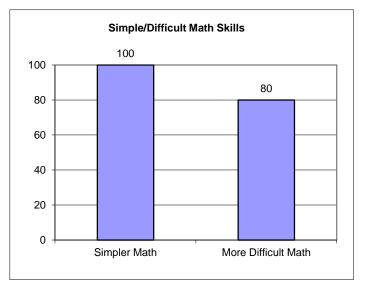

#### **EASY MATH**

S/he was able to figure out and apply a simple division application.

S/he was able to figure out a very simple subtraction application.

S/he was able to figure out a very simple percentage application.

S/he was able to figure out a simple %, add, minus and multiply application.

S/he was able to figure out a simple %, add and minus application.

### **DIFFICULT MATH**

S/he was able to multiply, add, minus and do %s in multiple applications.

S/he was able to figure out the application of a simple division and multiplication.

S/he was able to apply add, minus and do percentages with many numbers.

S/he was able to apply add, minus, multiply and do percentages with many numbers.

S/he was NOT able to apply add, minus and do %s with many large numbers.

Copyright © 2008 by Kingsley J. Wimbush. All rights reserved.